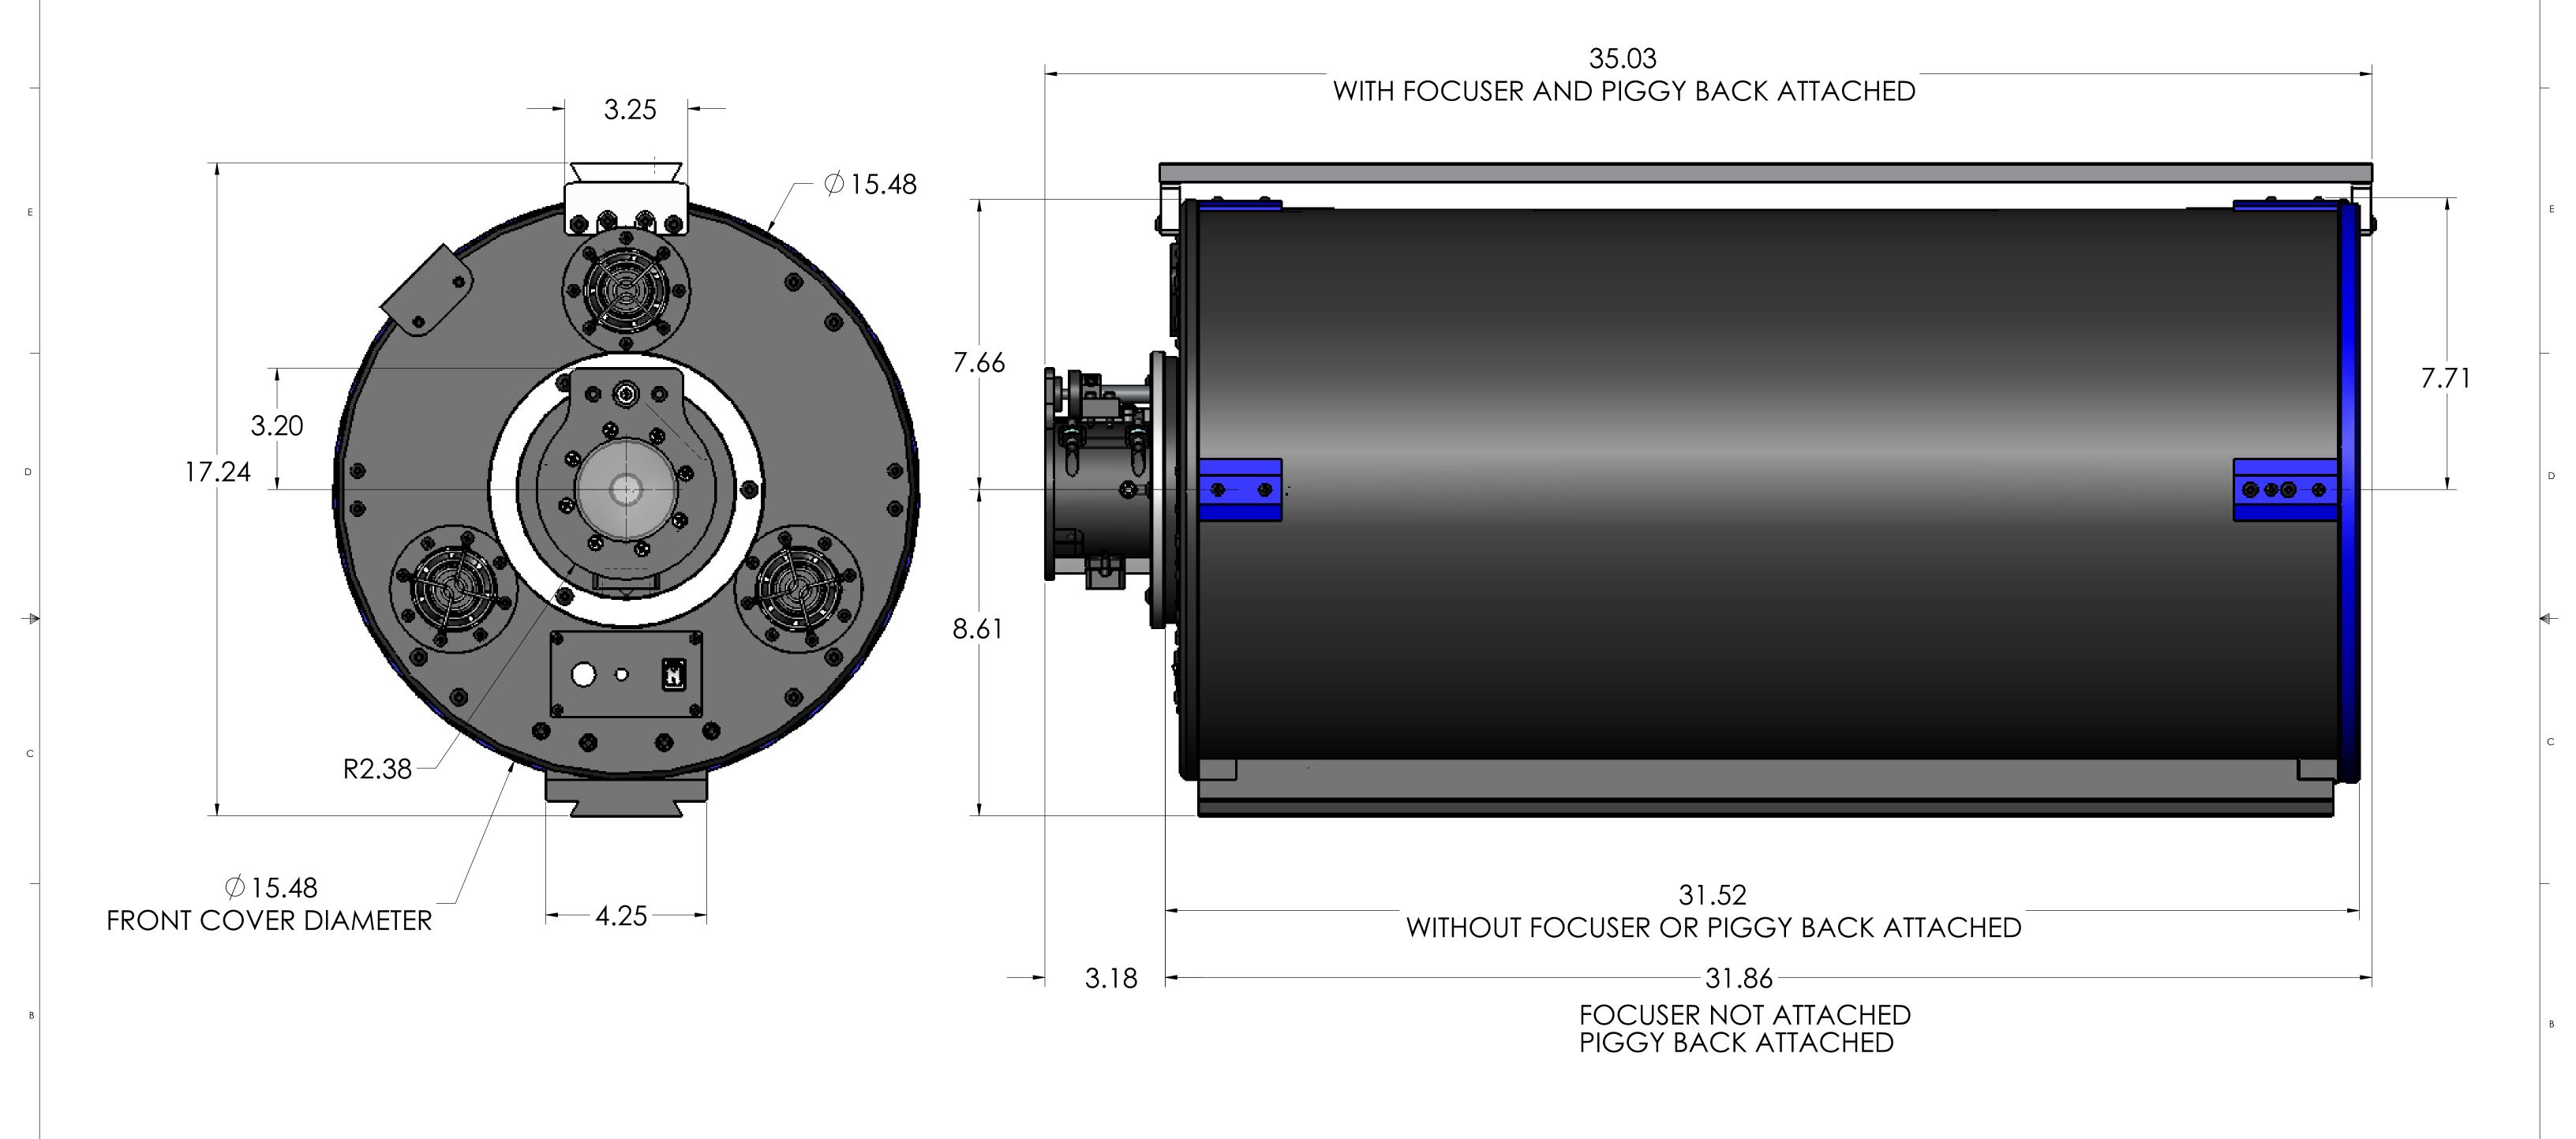

| UNLESS OTHERWISE SPECIFIED TOLERANCES           |                                                                                                                                                                                                        |           | NAME     | DATE    | PLANEwave Instru           | ımonto       |  |
|-------------------------------------------------|--------------------------------------------------------------------------------------------------------------------------------------------------------------------------------------------------------|-----------|----------|---------|----------------------------|--------------|--|
| DECIMAL DIM                                     | ANGULAR DIM                                                                                                                                                                                            | DRAWN     | BP       | 4/10/08 | I LAILWAVE IIIsui          | illellis     |  |
| .XXXX±.0005<br>.XXX±.005                        | MACHINED ±0°30'<br>LOCATING ±0°30'                                                                                                                                                                     | CHECKED   |          |         | TITLE                      |              |  |
| .XX±.003                                        | FORMED ±1°<br>CHAMFERS ±5°                                                                                                                                                                             | ENG APPR. |          |         | 12.5" CDK                  |              |  |
| SURFACE 63                                      |                                                                                                                                                                                                        |           | MATERIAL |         | GENERAL DIMENSIONS         |              |  |
| MAX R 0.015                                     | MAX R 0.015                                                                                                                                                                                            |           | N/A      |         |                            |              |  |
| BREAK ALL SHARP ED                              | BREAK ALL SHARP EDGES & REMOVE BURRS.                                                                                                                                                                  |           |          |         | AUTE DIVID NO              |              |  |
| PROPRIETARY AN                                  | ID CONFIDENTIAL                                                                                                                                                                                        | FINISH    |          |         | SIZE DWG. NO.              | REV.         |  |
| THE INFORMATION CONT<br>IS THE SOLE PROPERTY OF | THE INFORMATION CONTAINED IN THIS DRAWING IS THE SOLE PROPERTY OF PLANEWAVE INSTRUMENTS. ANY REPRODUCTION IN PART OR AS A WHOLE WITHOUT THE WRITTEN PERMISSION OF PLANEWAVE INSTRUMENTS IS PROHIBITED. |           | EE NOTE  |         | <b>D</b> 125101            | Α            |  |
|                                                 |                                                                                                                                                                                                        |           |          |         | SCALE:1:4 CAD FILE 125101A | SHEET 1 OF 1 |  |