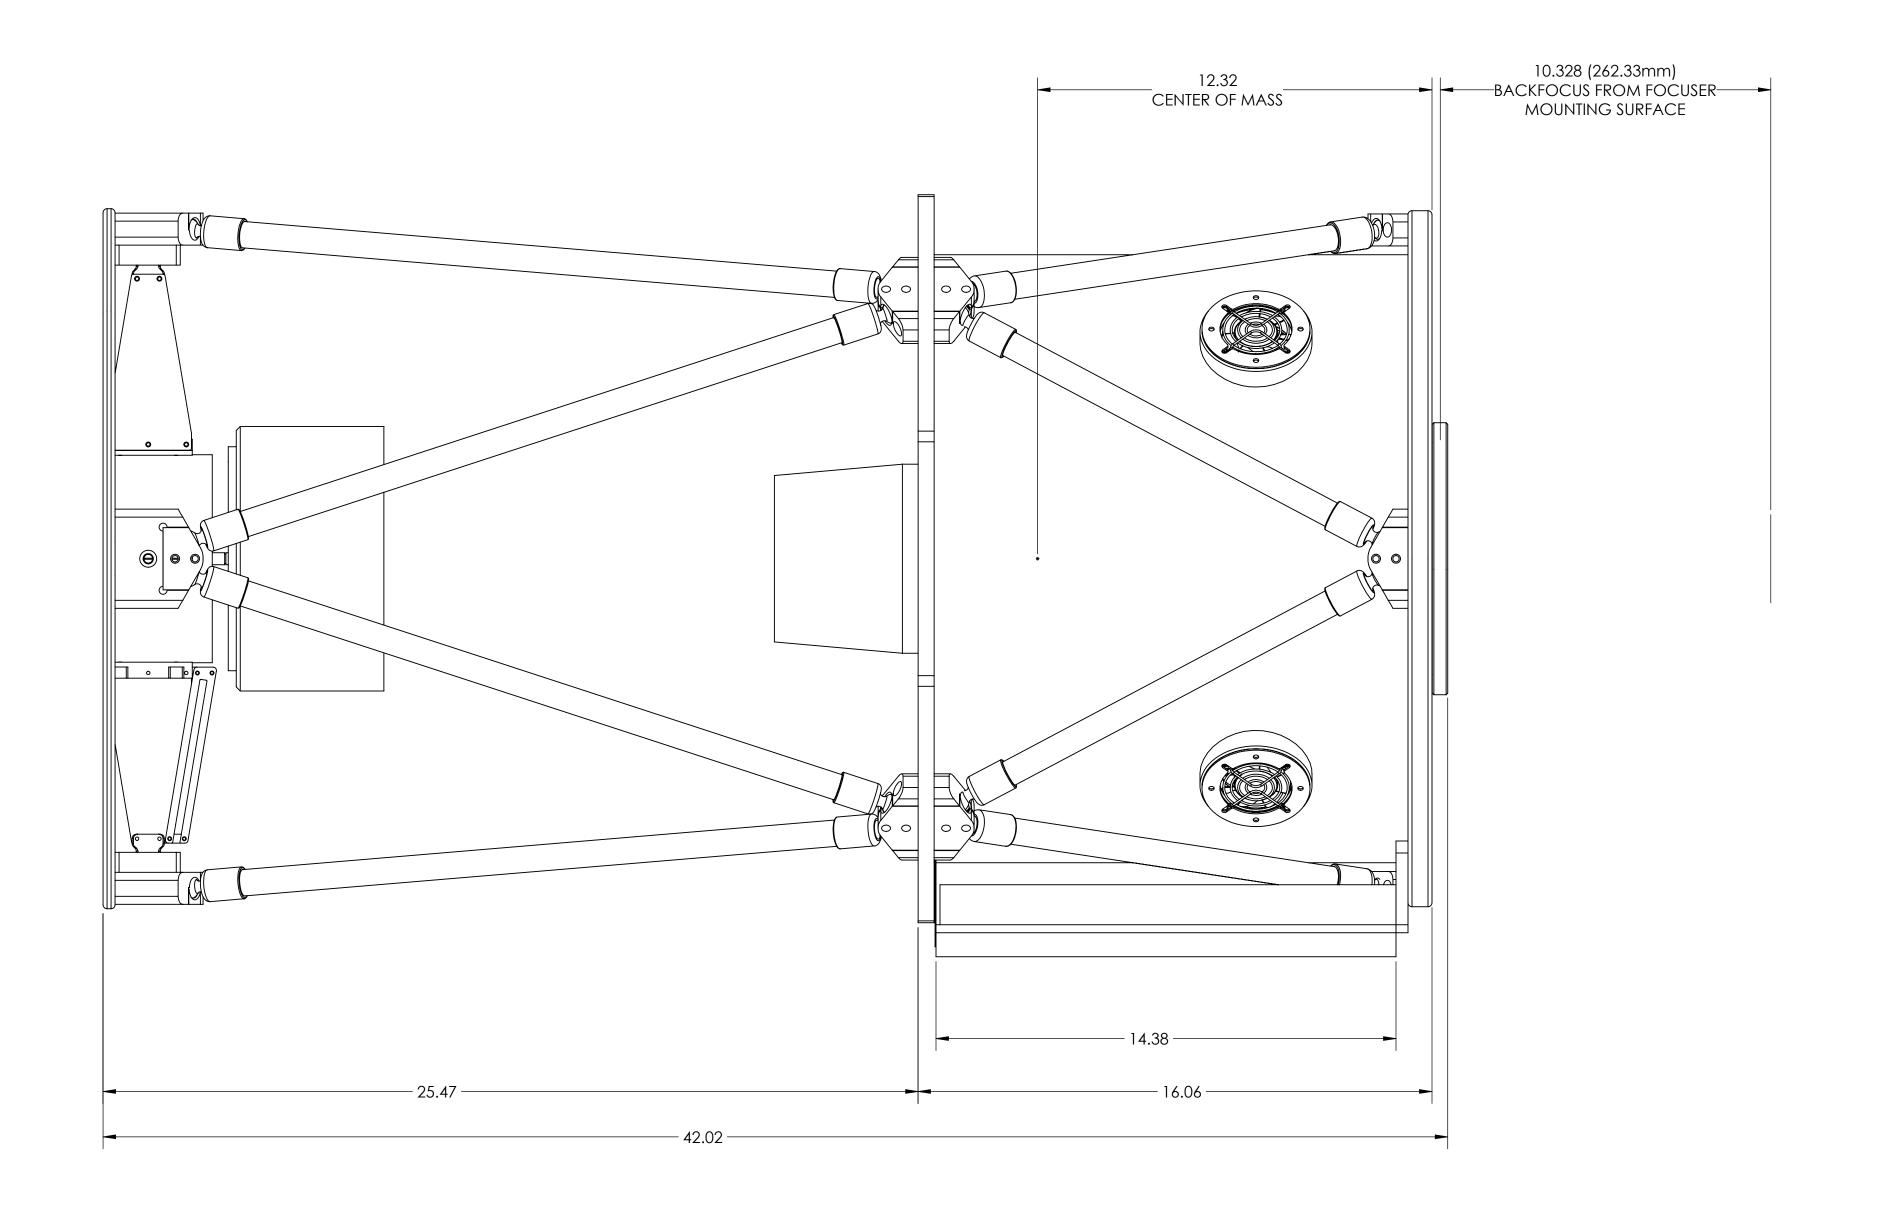

| UNLESS OTHERWISE SPECIFIED TOLERANCES                                                                                                                                                                                               |                                                                  |           | NAME | DATE     |                        | PlaneWave Instrume | nte          |  |
|-------------------------------------------------------------------------------------------------------------------------------------------------------------------------------------------------------------------------------------|------------------------------------------------------------------|-----------|------|----------|------------------------|--------------------|--------------|--|
| DECIMAL DIM                                                                                                                                                                                                                         |                                                                  |           | KAI  | 7/6/2012 | i lanevvave mstruments |                    |              |  |
| .XXXX±.0005<br>.XXX±.005<br>.XX±.02                                                                                                                                                                                                 | MACHINED ±0°30'<br>LOCATING ±0°30'<br>FORMED ±1°<br>CHAMFERS ±5° | CHECKED   |      |          | TITLE                  | TLE                |              |  |
|                                                                                                                                                                                                                                     |                                                                  | ENG APPR. |      |          |                        |                    |              |  |
| SURFACE<br>FINISH 63                                                                                                                                                                                                                |                                                                  | MATERIAL  |      |          | CDK17 MAIN ASSEMBLY    |                    |              |  |
| MAX R 0.015                                                                                                                                                                                                                         |                                                                  | MISC.     |      |          |                        |                    |              |  |
| BREAK ALL SHARP EDGES & REMOVE BURRS.                                                                                                                                                                                               |                                                                  |           |      |          |                        |                    |              |  |
|                                                                                                                                                                                                                                     |                                                                  |           |      |          | SIZE                   | DWG. NO.           | REV.         |  |
| PROPRIETARY AND CONFIDENTIAL THE INFORMATION CONTAINED IN THIS DRAWING IS THE SOLE PROPERTY OF PLANEWAVE INSTRUMENTS. ANY REPRODUCTION IN PART OR AS A WHOLE WITHOUT THE WRITTEN PERMISSION OF PLANEWAVE INSTRUMENTS IS PROHIBITED. |                                                                  | BEST      |      |          | D                      | 170101             | В            |  |
|                                                                                                                                                                                                                                     |                                                                  |           |      |          | SCALE:1                | :8 CAD 170101B     | SHEET 1 OF 2 |  |