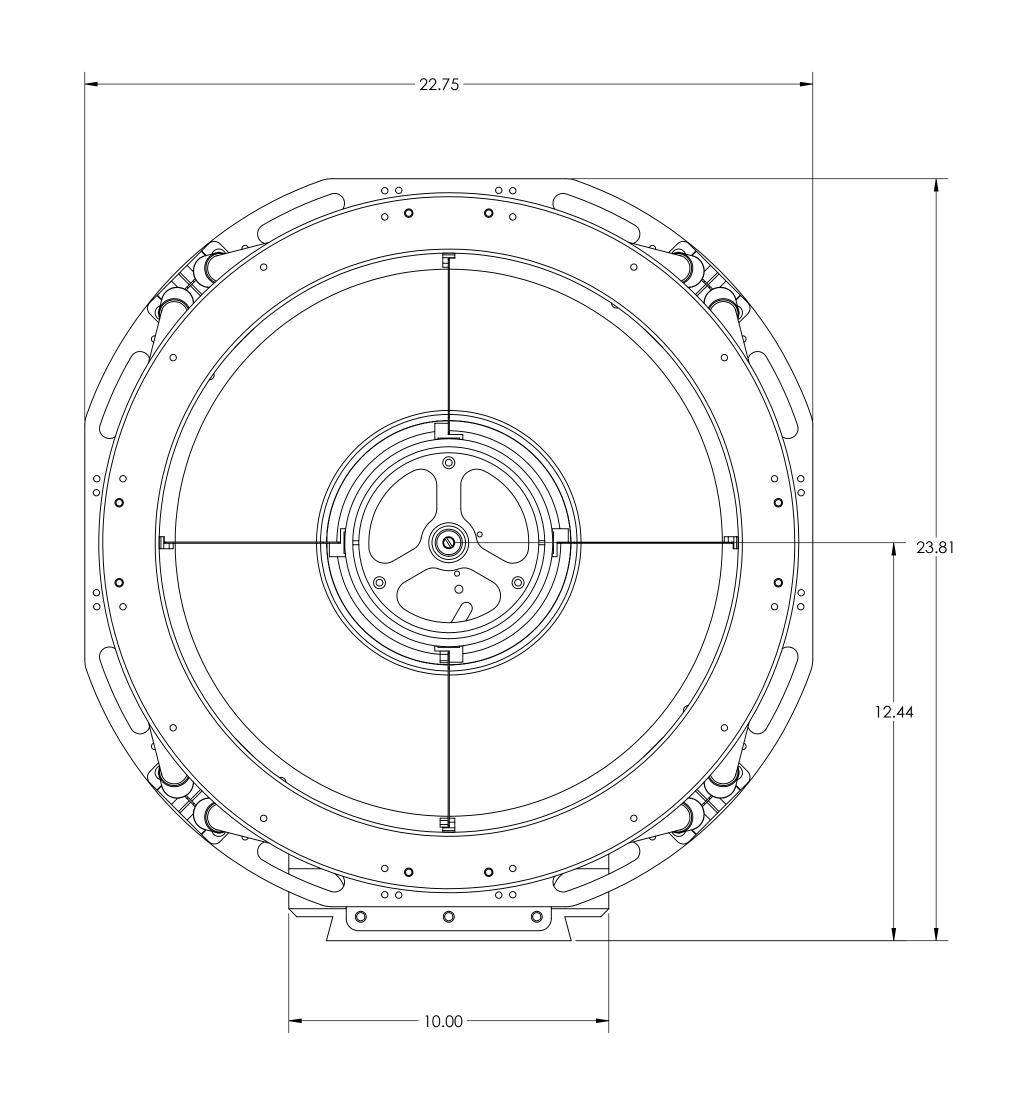

| UNLESS OTHERWISE SPECIFIED TOLERANCES                                                                                                                                                                                               |                                                                  |           | NAME | DATE     |                        | PlaneWave Instrume | nte          |  |
|-------------------------------------------------------------------------------------------------------------------------------------------------------------------------------------------------------------------------------------|------------------------------------------------------------------|-----------|------|----------|------------------------|--------------------|--------------|--|
| DECIMAL DIM                                                                                                                                                                                                                         |                                                                  |           | KAI  | 7/6/2012 | i lanevvave mstruments |                    |              |  |
| .XXXX±.0005<br>.XXX±.005<br>.XX±.02                                                                                                                                                                                                 | MACHINED ±0°30'<br>LOCATING ±0°30'<br>FORMED ±1°<br>CHAMFERS ±5° | CHECKED   |      |          | TITLE                  | TLE                |              |  |
|                                                                                                                                                                                                                                     |                                                                  | ENG APPR. |      |          |                        |                    |              |  |
| SURFACE<br>FINISH 63                                                                                                                                                                                                                |                                                                  | MATERIAL  |      |          | CDK17 MAIN ASSEMBLY    |                    |              |  |
| MAX R 0.015                                                                                                                                                                                                                         |                                                                  | MISC.     |      |          |                        |                    |              |  |
| BREAK ALL SHARP EDGES & REMOVE BURRS.                                                                                                                                                                                               |                                                                  |           |      |          |                        |                    |              |  |
|                                                                                                                                                                                                                                     |                                                                  |           |      |          | SIZE                   | DWG. NO.           | REV.         |  |
| PROPRIETARY AND CONFIDENTIAL THE INFORMATION CONTAINED IN THIS DRAWING IS THE SOLE PROPERTY OF PLANEWAVE INSTRUMENTS. ANY REPRODUCTION IN PART OR AS A WHOLE WITHOUT THE WRITTEN PERMISSION OF PLANEWAVE INSTRUMENTS IS PROHIBITED. |                                                                  | BEST      |      |          | D                      | 170101             | В            |  |
|                                                                                                                                                                                                                                     |                                                                  |           |      |          | SCALE:1                | :8 CAD 170101B     | SHEET 1 OF 2 |  |